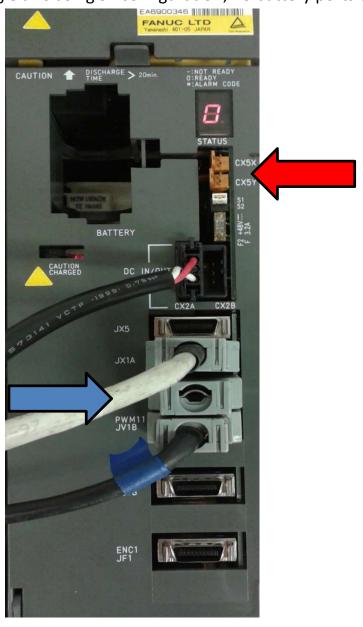

## Determining Number of Battery Ports on Replacement FANUC A06B-6079 and A06B-6096 servo modules.

IMPORTANT: When placing an order for a replacement Absolute Pulse coder, you MUST specify whether you need a version with One or Two battery ports. Please use the images below to help identify which version you need.

• Example 6079 single axis using S1 configuration; no battery ports used.





## Determining Number of Battery Ports on Replacement FANUC A06B-6079 and A06B-6096 servo modules.

• Example 6079 two axis using S2 configuration; 1 battery port used.





## Determining Number of Battery Ports on Replacement FANUC A06B-6079 and A06B-6096 servo modules.

Example 6096 using 2 battery ports.