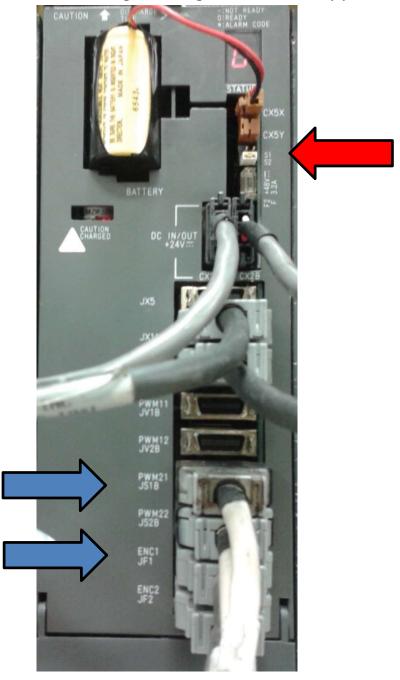

## Determining Number of Battery Ports on Replacement FANUC A06B-6079 and A06B-6096 servo modules.

• Example 6079 two axis using S2 configuration; 1 battery port used.