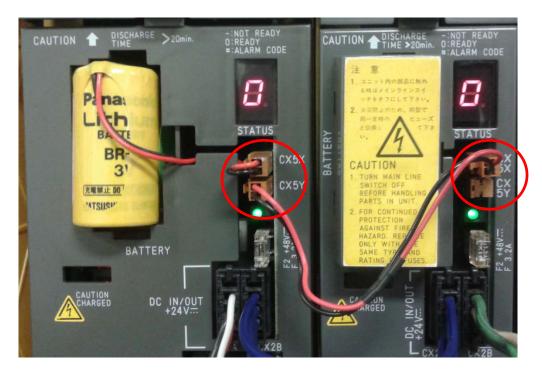

## Determining Number of Battery Ports on Replacement FANUC A06B-6079 and A06B-6096 servo modules.

Example 6096 using 2 battery ports.